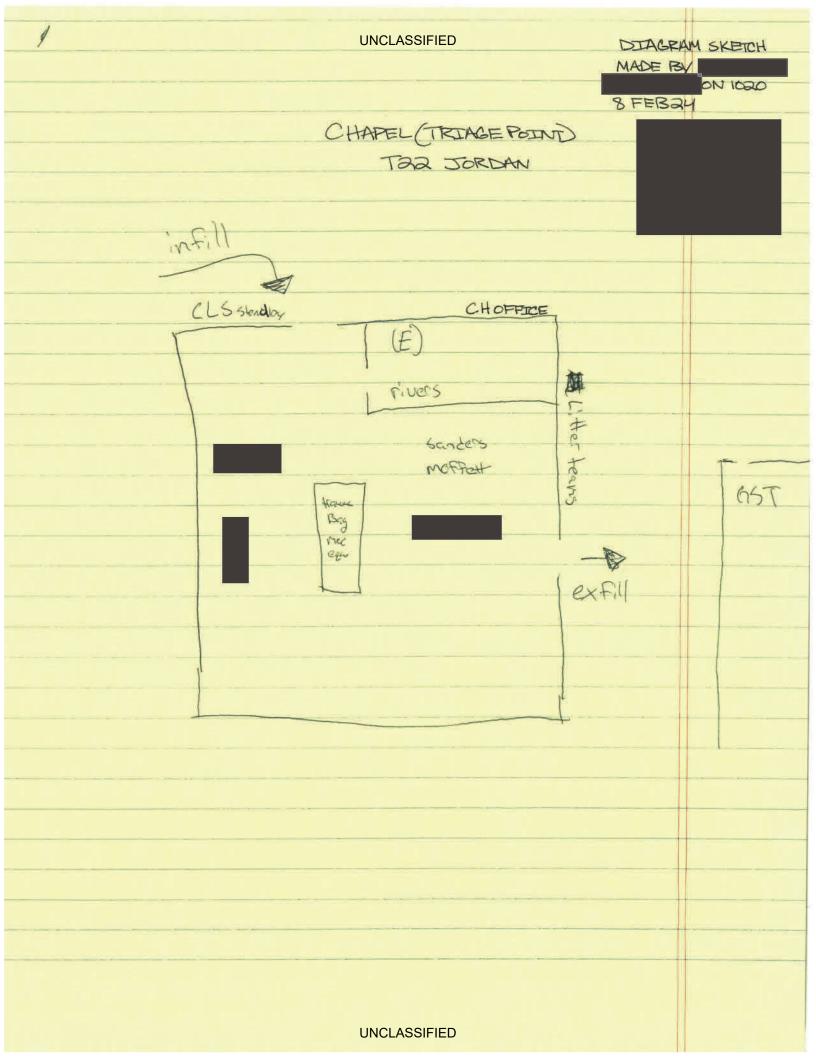

# EXHIBIT 407

Pages 309 through 311 redacted for the following reasons:

Pages contained classified information.

## EXHIBIT 408

Pages 313 through 324 redacted for the following reasons:

UNCLASSIFIED

## EXHIBIT 409

# EXHIBIT 410

# EXHIBIT 411

DEPARTMENT OF THE ARMY THIRD ARMY / UNITED STATES ARMY CENTRAL 1 GABRESKI DRIVE SHAW AIR FORCE BASE, SC 29152-5202

ACCH (600) 600A

MEMORANDUM FOR Commanding General, United States Army Central, 1 Gabreski Drive, Shaw Air Force Base, SC 29152-5202

SUBJECT: Request for Approval – Capital Investment Strategy Board (CISB) Recommendations

1. FOR DECISION.

2. PURPOSE. Obtain Commanding General approval for updated USARCENT Capital Investment Board and Deputy Commanding General recommendations.