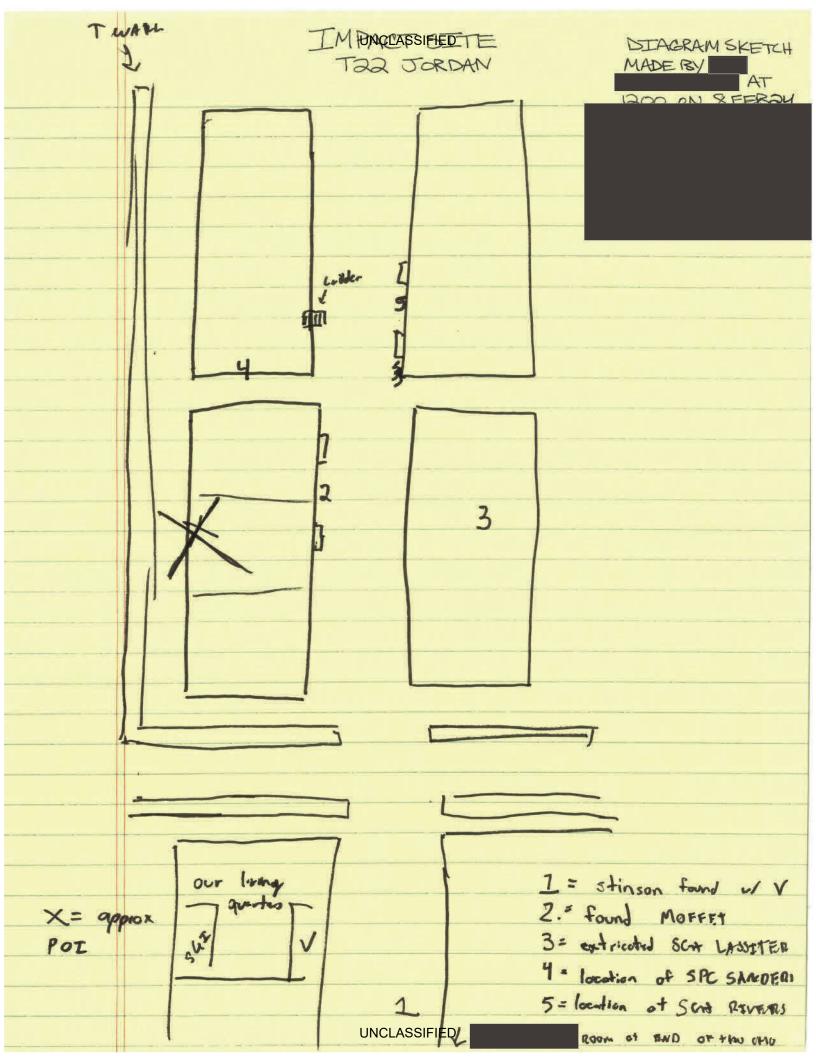

e 136(a)(1) Judge Advocate (Authority To Administer Oaths)                                            |                                                |                                                               |                                                          |                     |  |  |  |  |

INITIALS OF PERSON MAKING STATEMENT

## EXHIBIT 505

| UNCLASSIFIED           |                                                |
|------------------------|------------------------------------------------|
| CHAPLAIN OFFICE<br>Taa | DIAGRAM SKETCH<br>MADE BY<br>ON O939 8 FE B QU |

## EXHIBIT 506

Page contained classified information.

# EXHIBIT 507

Pages 1230 through 1231 redacted for the following reasons:

Pages contained classified information.

## EXHIBIT 508



## EXHIBIT 509



# EXHIBIT 510

Page contained classified information.

# EXHIBIT 511

Page contained classified information.

# EXHIBIT 512

Pages contained classified information.

# EXHIBIT 513

Pages contained classified information.

# EXHIBIT 514

| From:    | USARMY USARCENT (USA)                                                                    |
|----------|------------------------------------------------------------------------------------------|
| To:      | Frank, Patrick D LTG USARMY USARCENT (USA)                                               |
| Cc:      | Dixon, Henry S MG USARMY USARCENT (USA); Rivera, Jose David BG USARMY CENTCOM CCJ3 (USA) |
| Subject: | FBI Field Office DC                                                                      |
| Date:    | Monday, January 29, 2024 12: