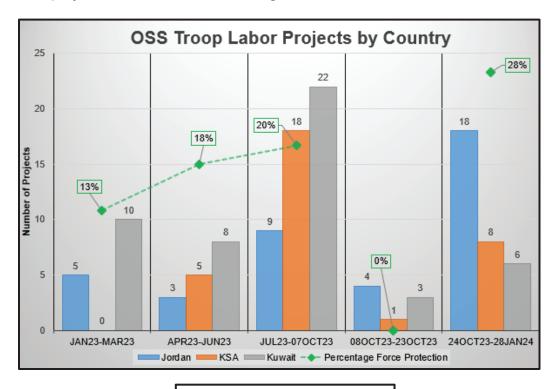

ger | 9                | 8 (89%)                 |

FIGURE 7

\_

<sup>&</sup>lt;sup>148</sup> Exhibit 413.

AFVG-CG

SUBJECT: Findings and Recommendations – Army Regulation (AR) 15-6 Administrative Investigation into the 28 January 2024 Attack on Tower 22

(5) ( ASG-J initiated 39x troop labor projects in Jordan before 28 January 2024. The three main countries who received troop labor in Operation Spartan Shield (OSS) are Kuwait, Kingdom of Saudi Arabia, and Jordan. Over time, Jordan became the primary customer of troop labor in OSS. Additionally, by 28 January 2024, the percentage of force protection troop labor projects increased from 13% in January 2023 to 28%, highlighting the emphasis in force protection. A complete breakdown of the troop labor projects in OSS is shown on Figure 9.



FIGURE 8

-

<sup>&</sup>lt;sup>149</sup> Exhibit 412-414.

| ; | AFVG-CG<br>SUBJECT: Findings and Recommendations – Army Regulation (AR) 15-6<br>Administrative Investigation into the 28 January 2024 Attack on Tower 22 |  |
|---|----------------------------------------------------------------------------------------------------------------------------------------------------------|--|
|   |                                                                                                                                                          |  |
|   |                                                                                                                                                          |  |
|   |