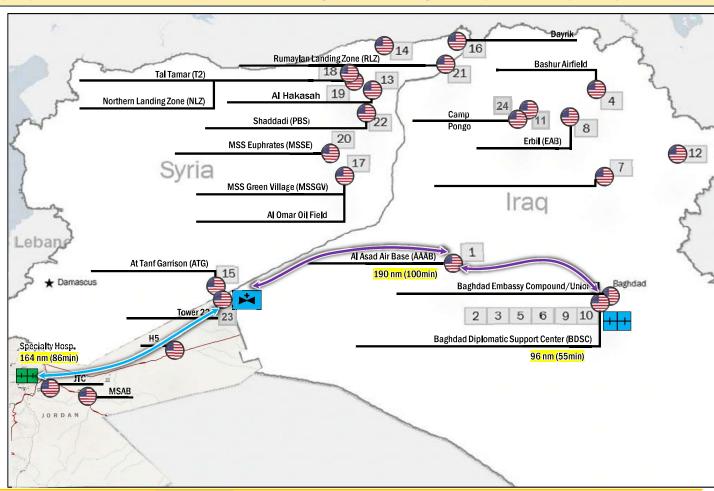

#### **Executive Exhibits:**

- Ex 5. 332 ECES/EOD 28JAN24 Incident Report Summary
- Ex 33. NGIC Exploitation Report
- Ex 34. NGIC T22 28JAN Analysis
- Ex 52. TFS T22 Counter UAS Whitepaper
- Ex 61. ChatSurfer Log (Room #CALM SCANEAGLE) 26 to 29JAN2024
- Ex 62. mIRC log T22
- Ex 119. Sworn Statement -
- Ex 140. Photo TF Guardian Intel Collab Chat screenshot
- Ex 143. T22 Units and Boots on Ground 6FEB24
- Ex 144. Annex A to TF Spartan OPORD 6 (Spartan Spear) 16JAN24
- Ex 145. Annex A to TF Spartan OPORD 6 (Spartan Spear) 15NOV23
- Ex 146. Annex C APP 16 (ASG-J Operations) to OPORD 1
- Ex 151. USARCENT 15JUN 23 OPORD 6 (OPERATION SPARTAN SHIELD (OSS))
- Ex 152. USARCENT 26JAN24 FRAGORD 01 (SECURITY FORCES) TO OPORD 6
- Ex 161. Composition & Disposition C 1-158 IN Day of Attack & Current