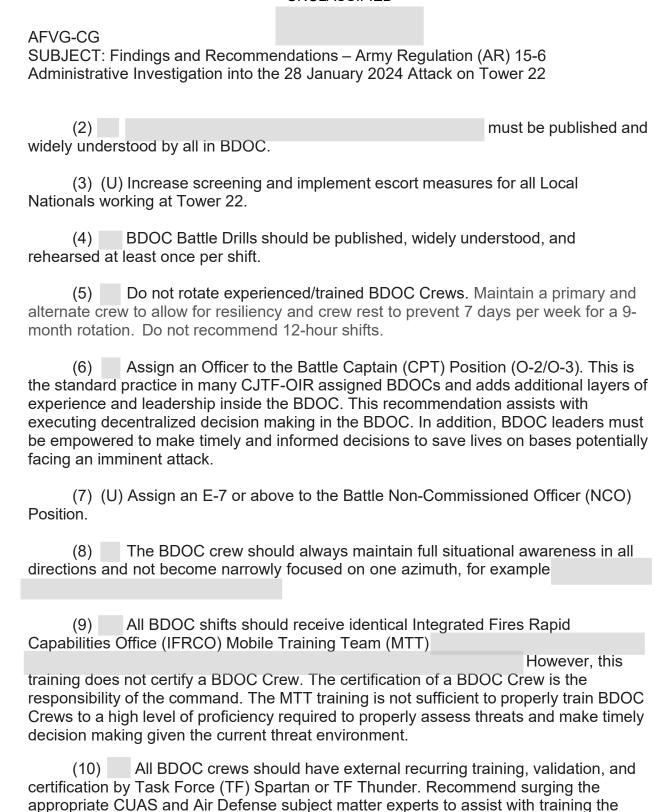

nd best judgement I make the following recommendations:
- a. **(U) Immediate Action Recommendations.** On 17 February 2024, after the collection of over 250+ total pieces of evidence and witness statements, the following recommendations for immediate action were made to prevent further loss of life and mitigate further risk to force:
- (1) The night shift BDOC crew should be the most trained and competent crew assigned to the base.

<sup>&</sup>lt;sup>191</sup> Pursuant to guidance from the Approval Authority, these recommendations were published on 17 February 2024 across theater in an "Interim Report" in order to immediately improve force protection measures to protect personnel, equipment, and facilities. They are included here as well in the final report for the sake of completeness.



Tower 22 BDOC Crew.

### AFVG-CG

SUBJECT: Findings and Recommendations – Army Regulation (AR) 15-6 Administrative Investigation into the 28 January 2024 Attack on Tower 22

b. (U) 28 January 2024 Attack on Tower 22 Recommendations.

## (U) Intel:

- (1) (U) Employ and maintain a full time 24/7 Intelligence Analyst Cell at Tower 22.
- (2)

## BDOC:

- (3) Direct the removal all non-mission essential NIPR computers from the Tower 22 BDOC.
- (4) Decentralize decision making in the BDOC to the lowest level possible to not delay important commands such as ordering Soldiers to occupy bunkers and the
- (5) Prior to assumption of BDOC duties during unit transitions, crews must be trained, and command certified. Leaders at every echelon of command must be involved in the training and certificati