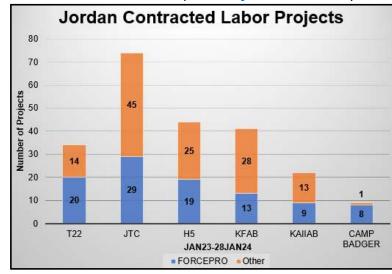

#### **Executive Exhibits:**

- Ex 5. 332 ECES/EOD 28JAN24 Incident Report Summary
- Ex 33. NGIC Exploitation Report
- Ex 34. NGIC T22 28JAN Analysis
- Ex 52. TFS T22 Counter UAS Whitepaper
- Ex 61. ChatSurfer Log (Room #CALM SCANEAGLE) 26 to 29JAN2024
- Ex 62. mIRC log T22
- Ex 119. Sworn Statement -
- Ex 140. Photo TF Guardian Intel Collab Chat screenshot
- Ex 143. T22 Units and Boots on Ground 6FEB24
- Ex 144. Annex A to TF Spartan OPORD 6 (Spartan Spear) 16JAN24
- Ex 145. Annex A to TF Spartan OPORD 6 (Spartan Spear) 15NOV23
- Ex 146. Annex C APP 16 (ASG-J Operations) to OPORD 1
- Ex 151. USARCENT 15JUN 23 OPORD 6 (OPERATION SPARTAN SHIELD (OSS))
- Ex 152. USARCENT 26JAN24 FRAGORD 01 (SECURITY FORCES) TO OPORD 6
- Ex 161. Composition & Disposition C 1-158 IN Day of Attack & Current